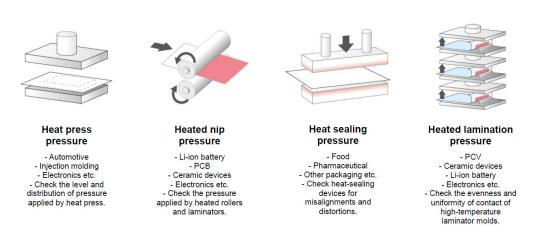

## VISUALIZATION OF PRESSURE DISTRIBUTION IN BONDING PROCESSES



Since Prescale Films have been launched to visualize pressure distribution, pressure contact and absolute pressure values, a lot of new applications have been introduced in different industries, for instance packaging-, automotive-, paper-, printing-, etc.

The PRESCALE measurement film converts red densities in pressure values.



## New products have been developed to enlarge the possibilities for quality assurance.

1. FUJIFILM PRESCALE MOBILE Dedicated app that enables quantification of pressure at ease.

It allows you to instantly quantify the pressure information by capturing the colored Prescale.



## 2. Prescale Film for High Temperature (180°C-220°C) Super Low Pressure LLW

## **Application Examples**