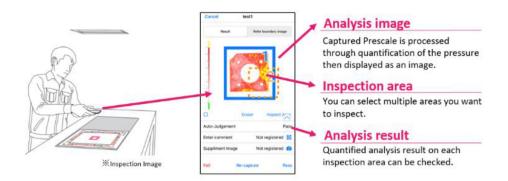

## New products have been developed to enlarge the possibilities for quality assurance.

1. FUJIFILM PRESCALE MOBILE Dedicated app that enables quantification of pressure at ease.

It allows you to instantly quantify the pressure information by capturing the colored Prescale.